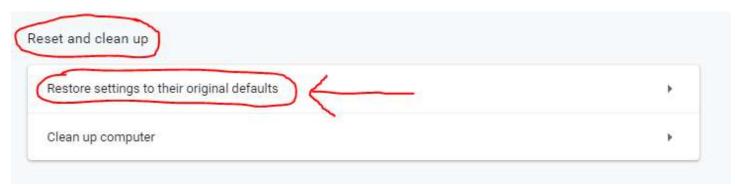

Scroll all the way to the bottom of the next screen after you have clicked on "Advanced"

At the bottom Click on "Restore Settings to their Original Defaults".

This will Restore the students settings to factory default and eliminate any potential issues caused by changing their settings.