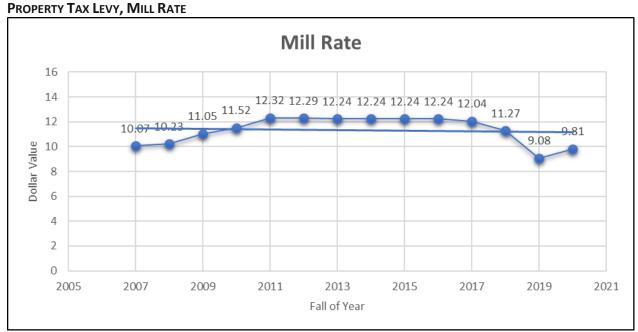

#### HISTORICAL TAX LEVY BY MUNICIPALITY - 2011-2019

| County       | Municipality        |      | 2012-13     |      | 2013-14     | 2014-15           | 2015-16           | 2016-17           | 2017-18           | 2018-19           | 2019-20           | 2020-21           |
|--------------|---------------------|------|-------------|------|-------------|-------------------|-------------------|-------------------|-------------------|-------------------|-------------------|-------------------|
| Rock         | C Beloit            | \$   | 34,216      | \$   | 23,046      | \$<br>17,454      | \$<br>17,786      | \$<br>19,122      | \$<br>22,736      | \$<br>16,162      | \$<br>17,008      | \$<br>33,377      |
| Rock         | T Bradford          | \$   | 1,043,550   | \$   | 1,029,027   | \$<br>1,080,708   | \$<br>1,101,014   | \$<br>1,173,210   | \$<br>1,154,490   | \$<br>1,029,945   | \$<br>870,896     | \$<br>960,920     |
| Rock         | T Clinton           | \$   | 811,228     | \$   | 800,593     | \$<br>826,696     | \$<br>827,624     | \$<br>852,482     | \$<br>860,585     | \$<br>841,765     | \$<br>711,439     | \$<br>803,721     |
| Rock         | T La Prairie        | \$   | 334,842     | \$   | 329,878     | \$<br>310,751     | \$<br>314,785     | \$<br>320,711     | \$<br>327,615     | \$<br>315,436     | \$<br>260,500     | \$<br>304,077     |
| Rock         | T Turtle            | \$   | 1,442,923   | \$   | 1,447,542   | \$<br>1,589,609   | \$<br>1,646,340   | \$<br>1,626,294   | \$<br>1,686,717   | \$<br>1,631,041   | \$<br>1,389,447   | \$<br>1,629,163   |
| Rock         | V Clinton           | \$   | 1,259,587   | \$   | 1,197,155   | \$<br>1,216,662   | \$<br>1,226,224   | 1,226,543         | \$<br>1,212,856   | \$<br>1,182,857   | \$<br>980,500     | \$<br>1,128,202   |
| Walworth     | T Sharon            | \$   | 25,285      | \$   | 24,908      | \$<br>24,523      | \$<br>24,973      | \$<br>25,571      | \$<br>24,621      | \$<br>24,541      | \$<br>20,565      | \$<br>23,237      |
|              |                     | \$   | 4,951,631   | \$   | 4,852,149   | \$<br>5,066,403   | \$<br>5,158,746   | \$<br>5,243,843   | \$<br>5,289,620   | \$<br>5,041,747   | \$<br>4,250,355   | \$<br>4,882,697   |
|              |                     |      | 3.2%        |      | -2.0%       | 4.4%              | 1.8%              | 1.6%              | 0.9%              | -3.9%             | -19.6%            | -3.2%             |
| Total Equali | zed Property Values | \$ 3 | 395,914,775 | \$ 4 | 402,813,121 | \$<br>396,448,020 | \$<br>413,764,844 | \$<br>421,331,173 | \$<br>428,639,863 | \$<br>439,437,722 | \$<br>447,300,058 | \$<br>468,262,882 |
|              |                     |      | -4.6%       |      | 1.7%        | -1.6%             | 4.4%              | 1.8%              | 1.7%              | 2.5%              | 4.4%              | 6.6%              |