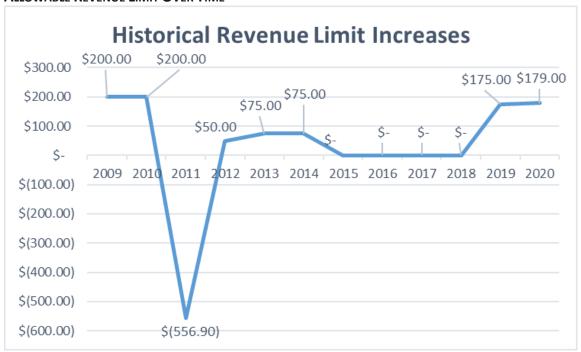

#### **ALLOWABLE REVENUE LIMIT OVER TIME**

#### 2020-21 BUDGET DEVELOPMENT ASSUMPTIONS

- 1. District Administration will present and the Board of Education will adopt a balanced budget that meets the needs of the District's students.
- 2. Per pupil categorical aid will remain at \$742.
- 3. Statewide, Equalization Aid will remain the same as in 2019-20.
- 4. The allowable revenue limit increase will be \$179.00 per FTE
- 5. For budget planning purposes the District's three year rolling average student FTE for September will decrease from 994 to 982.
- 6. For budget planning purposes the District's summer school student FTE will decrease from 33 to 13
- 7. The District will be supported by year four, the final step year, of a \$450,000 recurring operating referendum.
- 8. For budget planning purposes, the District's open enrollment FTE in will be 170 and open enrollment-out will remain at 50.
- 9. Property values are expected to increase by 5%.
- 10. The District will utilize a cast forward model consisting of the budgeted 2019-20 expenses.
- 11. The District will budget for a 2.50% increase in base wages, subject to the allowable July 1, 2021 CPI-U percentage.
- 12. Pending base wage negotiations with Clinton Education Association, the Board may employ year two of the new certified teaching compensation framework.
- 13. The District will budget for an 8% increase in health insurance. The District will budget for a 5% increase in dental insurance
- 14. The District will budget for a 1.5% increase in other expenses.
- 15. The Board will not utilize short-term borrowing
- 16. The Board will utilize its full authority to levy with the allowable revenue limit.