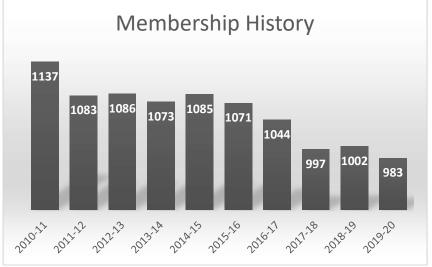

### Factor 1: Enrollment

The 3 year rolling average is 994 for 2019-20 which is down from 1,014 in 2018-19.