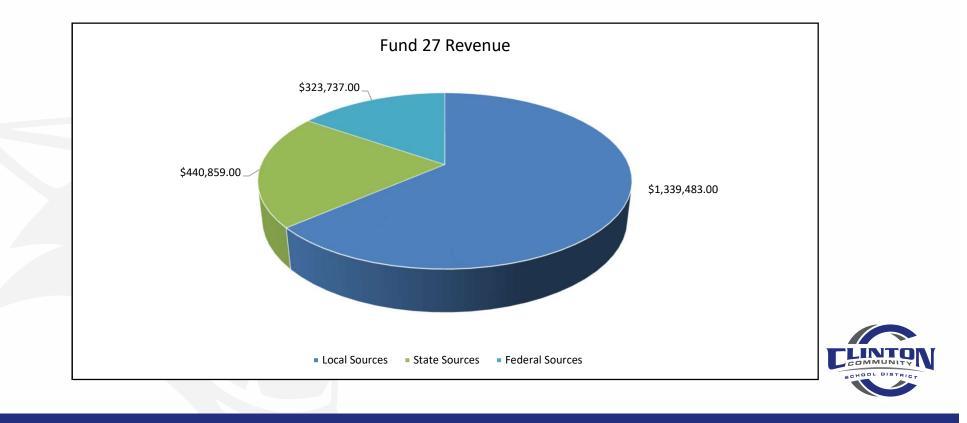

| 17,795.00     | 5,098.00      | 11,164.09     | -38,202.33    | -50,134.0     |
| COMMUNITY SERVICE FUND       |               |               |               |               |               |
| REVENUE 80                   | 8,000.00      | 16,000.00     | 0.00          | 10,000.00     | 20,000.0      |
| SUPPORT SERVICES EXPENSE     | 16,378.00     | 1,543.65      | 10,631.59     | 13,927.69     | 20,000.0      |
| FOOD SERVICE FUND            | 16,378.00     | 1,543.65      | 10,631.59     | 13,927.69     | 20,000.0      |
| +/-                          | -8,378.00     | 14,456.35     | -10,631.59    | -3,927.69     | 0.0           |

#### Revenue & Expenses



## **General Fund Revenue**



## **General Fund Expenses**



## **Special Education Fund Revenue**



#### **Special Education Fund Expenses**



## Fund 38 Debt Service

- 2 Issues
- Due \$141,050
- Remaining Balance due \$1,220,000
- Retires in 2028



#### Fund 39 Debt Service

#### High School "Mortgage"

| Year | Principal | Rate | Interest | Total     |
|------|-----------|------|----------|-----------|
| 2019 | \$605,000 | 3.0% | \$9,075  | \$614,075 |
| 2020 | \$0       | 0    | \$0      | \$0       |
|      |           |      |          |           |



## **Community Service Fund**

- Revenue
  - Tax Levy
- Expenditures
  - Salary & Benefits
  - Purchased Services
  - Supplies
     Total

\$2,939 \$15,061 <u>\$2,000</u> **\$20,000** 



\$20,000

# **Questions?**