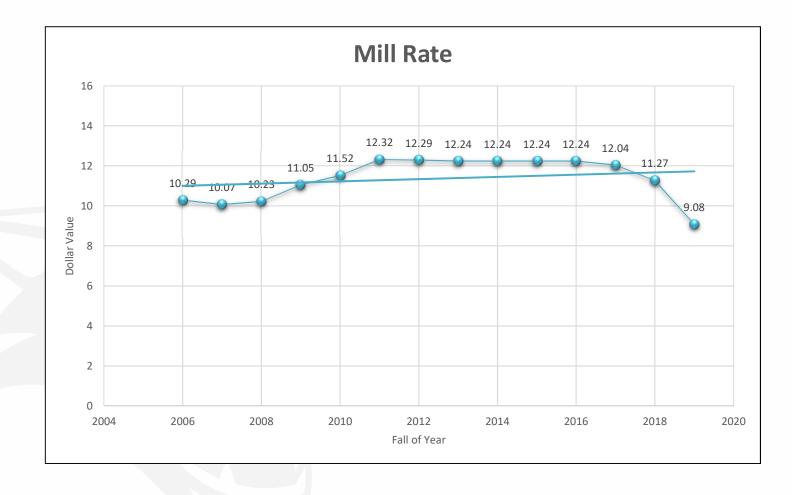

#### Factor 2: Equalized Property Values

- 2018-19
- 2019-20

\$447,300,058 <u>\$468,262,882</u>

Difference

\$ 20,962,824

Percentage Increase

4.69%