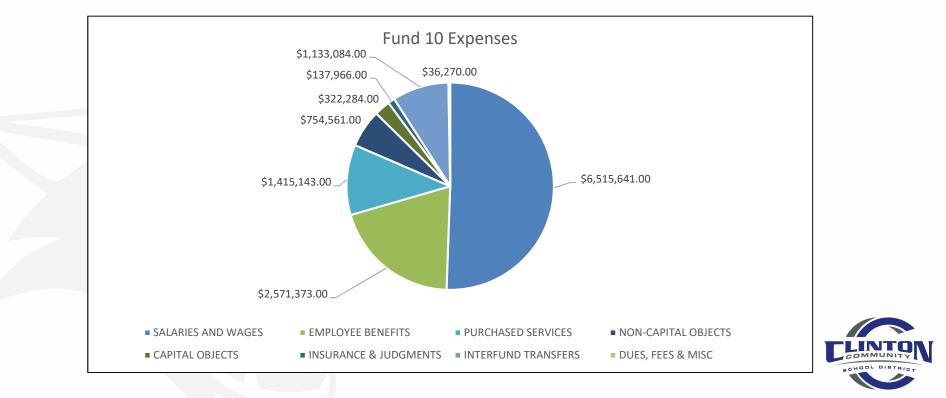

#### **Revenue Limit**

- Identifies how much revenue a district can generate through the local tax levy for funds 10 (general fund), 38 (non-referendum debt), & 41 (capital expansion).
- There are three major factors that impact the revenue limit amount. Those factors are: student membership, equalized property values, and equalization aid.