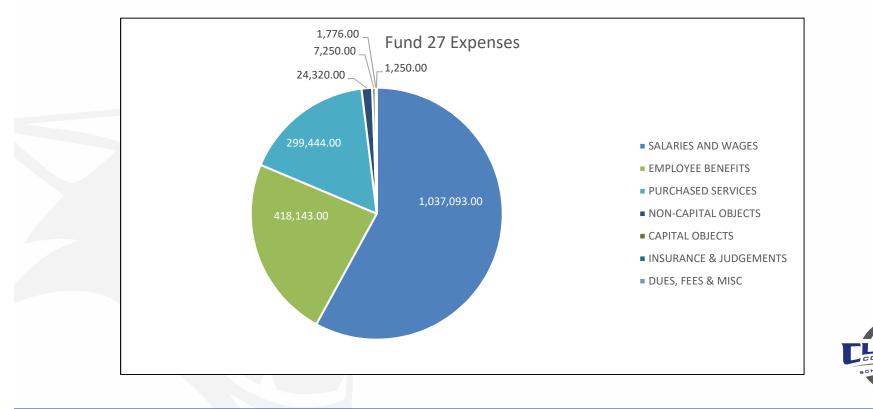

98.00      | 11,164.09     | -38,202.33    | -50,134.0     |
| COMMUNITY SERVICE FUND       |               |               |               |               |               |
| REVENUE 80                   | 8,000.00      | 16,000.00     | 0.00          | 10,000.00     | 20,000.0      |
| SUPPORT SERVICES EXPENSE     | 16,378.00     | 1,543.65      | 10,631.59     | 13,927.69     | 20,000.0      |
| FOOD SERVICE FUND            | 16,378.00     | 1,543.65      | 10,631.59     | 13,927.69     | 20,000.0      |
| +/-                          | -8,378.00     | 14,456.35     | -10,631.59    | -3,927.69     | 0.0           |

#### Revenue & Expenses



## **General Fund Revenue**



## **General Fund Expenses**



## **Special Education Fund Revenue**



#### **Special Education Fund Expenses**



## Fund 38 Debt Service

- 2 Issues
- Due \$141,050
- Remaining Balance due \$1,220,000
- Retires in 2028



#### Fund 39 Debt Service

#### High School "Mortgage"

| Year | Principal | Rate | Interest | Total     |
|------|-----------|------|----------|-----------|
| 2019 | \$605,000 | 3.0% | \$9,075  | \$614,075 |
| 2020 | \$0       | 0    | \$0      | \$0       |
|      |           |      |          |           |



## **Community Service Fund**

- Revenue
  - Tax Levy
- Expenditures
  - Salary & Benefits
  - Purchased Services
  - Supplies
     Total

\$2,939 \$15,061 <u>\$2,000</u> **\$20,000** 



\$20,000

# **Questions?**