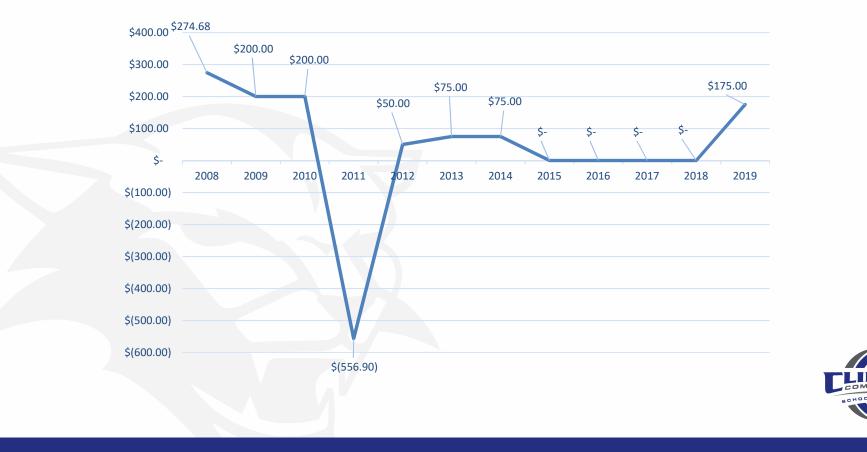

#### Factor 2: Equalized Property Values

- 2018-19
- 2019-20

\$447,300,058 <u>\$468,262,882</u>

Difference

\$ 20,962,824

Percentage Increase

4.69%