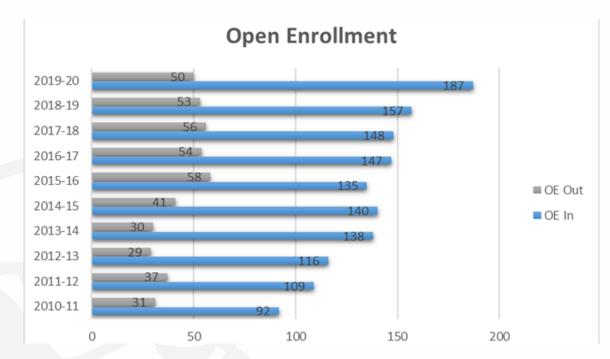

#### 2019-20 Open Enrollment Rates

\$7,771 for regular education students\$12,723 for students with special education needs