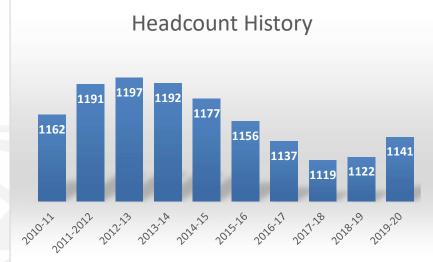

### Factor 1: Enrollment

The 3 year rolling average is 994 for 2019-20 which is down from 1,014 in 2018-19.