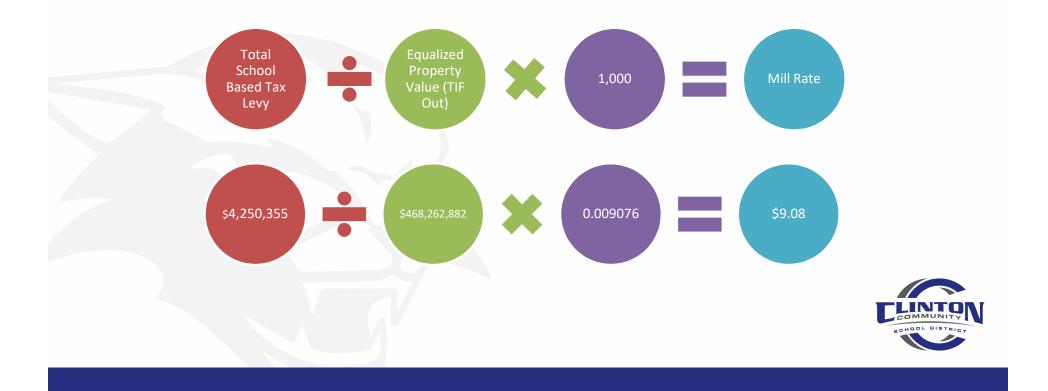

#### Factor 2: Equalized Property Values

- 2018-19
- 2019-20

\$447,300,058 <u>\$468,262,882</u>

Difference

\$ 20,962,824

Percentage Increase

4.69%