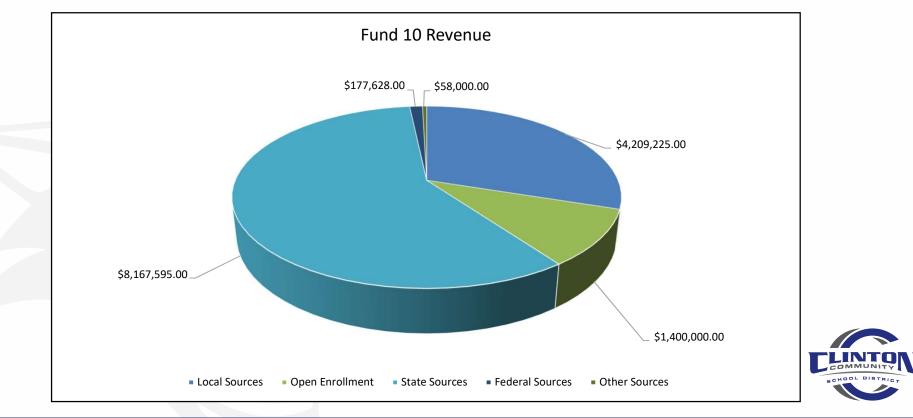

#### **Revenue Limit**

- Identifies how much revenue a district can generate through the local tax levy for funds 10 (general fund), 38 (non-referendum debt), & 41 (capital expansion).
- There are three major factors that impact the revenue limit amount. Those factors are: student membership, equalized property values, and equalization aid.